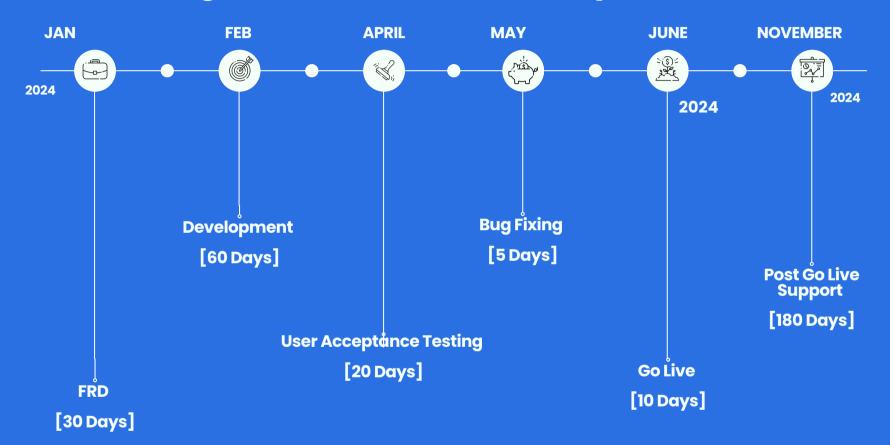

#### **Average Timeframe for ERP Implementation**

Go Live Time
125 Days

#### Include at least one executive member in the team.

We Provide some confidential information directly to the board member.

We require a minimum of 150 days for the Go-Live process.

We have elaborated on the breakdown of the timeframe above.