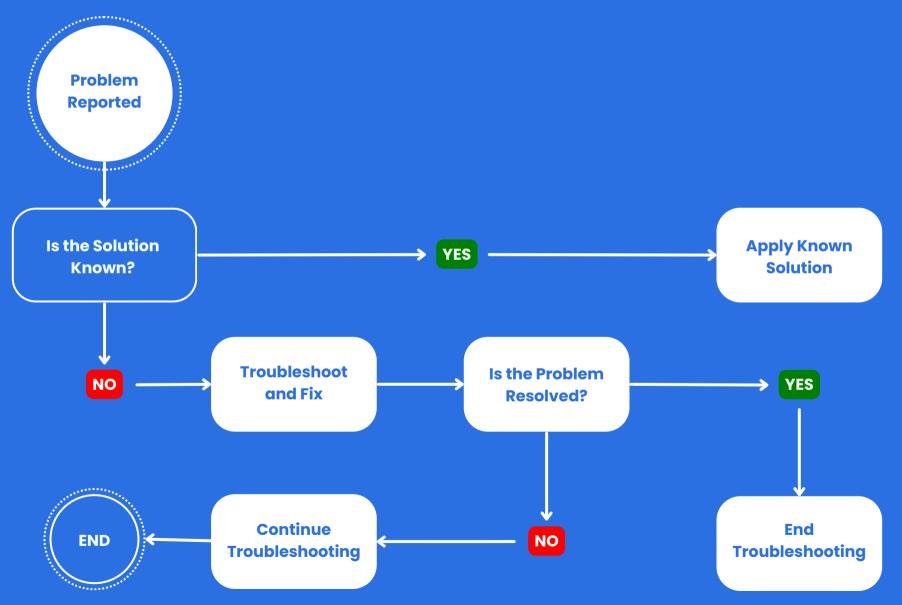

#### **OUR PROJECT COMPLETION PROCESS**

# **FRD PHASES**

## **DEVELOPMENT STAGE**

# **USER ACCEPTANCE TEST [UAT]**

### **BUG TESTING PHASE**

# Go Live Stages