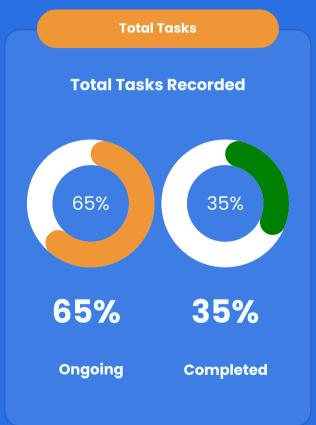

#### Projects Managed by Our System

Total Projects
1437

We are displaying all the data based on records up to August 15, 2024. All in INR