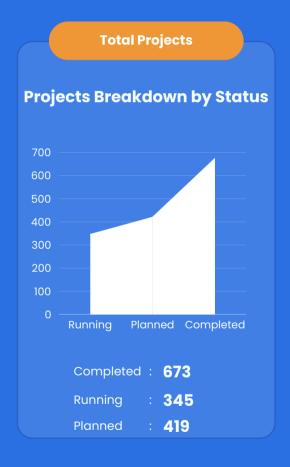

#### Projects Managed by Our System

Total Projects
1437

We are displaying all the data based on records up to August 15, 2024. All in INR