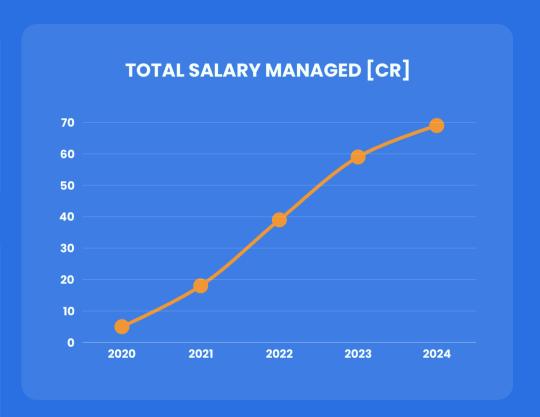

#### **SALARY MANAGED**

by our Payroll System

**EMPLOYEES REGISTERED** 

1800+

TOTAL

₹69.78 Cr