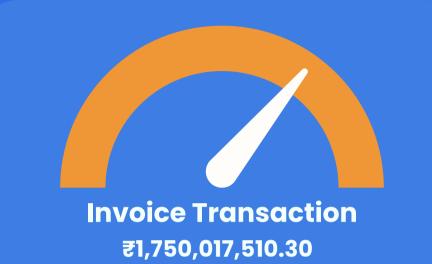

# Monthly Transaction

# Total ₹1750 CR+

As of August 15th 2024

₹81,301,327
Purchase Order Recorded

**Purchase Order** 