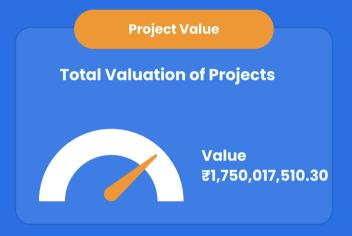

#### Projects Managed by Our System

Total Projects
1437

We are displaying all the data based on records up to August 15, 2024. All in INR