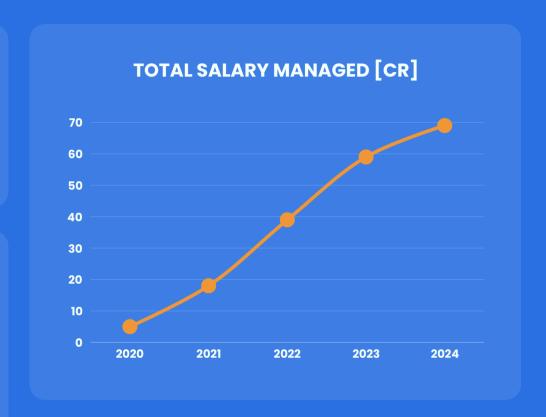

#### **SALARY MANAGED**

by our Payroll System

**EMPLOYEES REGISTERED** 

1800+

**TOTAL** 

₹69.78 Cr