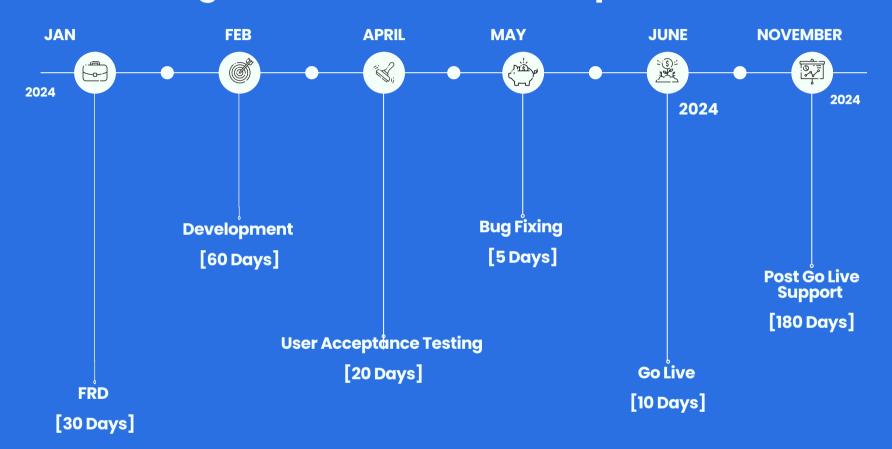

#### **Average Timeframe for ERP Implementation**

Go Live Time
125 Days

**Pre-Requisites** 

We have elaborated on the breakdown of the timeframe above.