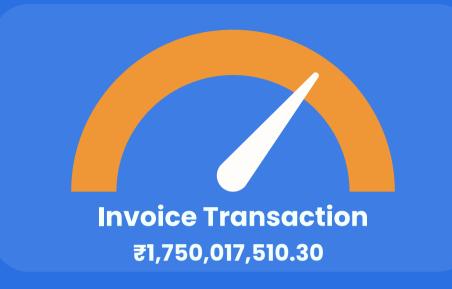

# Monthly Transaction

## Total ₹1750 CR+

As of August 15th 2024

₹81,301,327

**Purchase Order Recorded** 

**Purchase Order** 