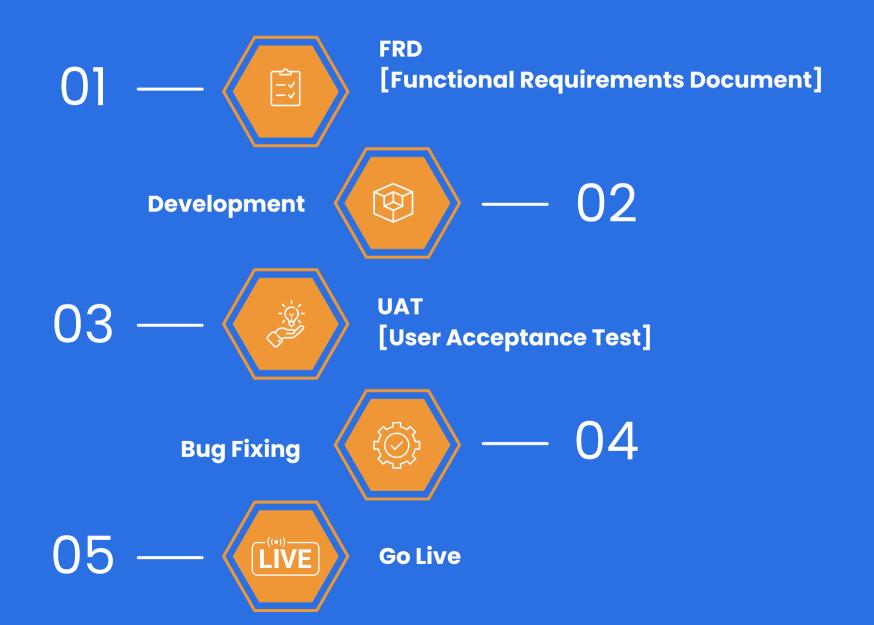

### **OUR PROJECT COMPLETION PROCESS**

## FRD PHASES

## **DEVELOPMENT STAGE**

## USER ACCEPTANCE TEST [UAT]

## **BUG TESTING PHASE**

## **Go Live Stages**